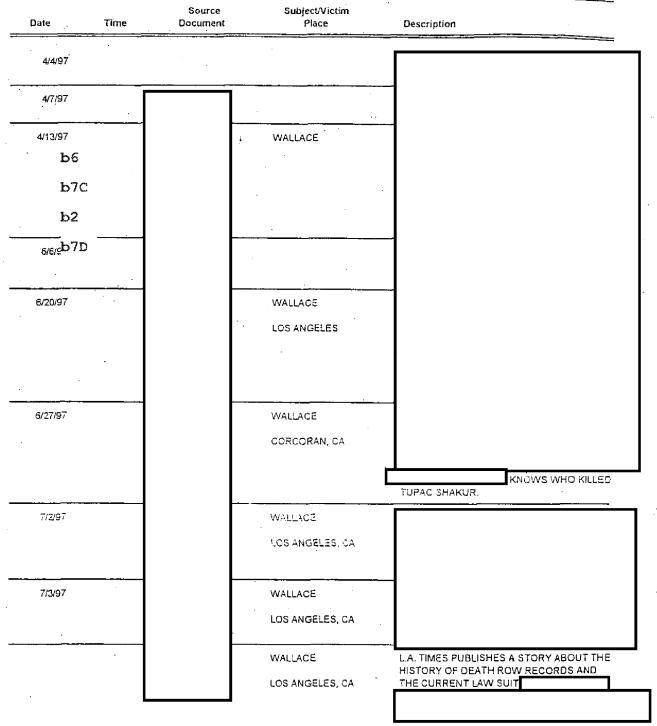

ED                                                                              |
| 9/13/96 |          |                    | WALLACE<br>LAS VEGAS, NV | TUPAC SHAKUR DIES AS A RESULT OF HIS<br>GUNSHOT INJURIES.                                                                                                                                            |
|         | 22:25    |                    | WALLACE<br>COMPTON, CA   |                                                                                                                                                                                                      |

. Page 5 of 9 .







Page 6 of 9

**Biggie Smalls Time Line** Printed 8/16/99 Source Subject/Victim Time Document Place Description 0:38 WALLACE LOS ANGELES

Page 7 of 9







Page 8 of 9

Biggie Smalls Time Line Printed 8/16/99



Page 9 of 9

Los Angeles Police Depar IF EVIDENCE CONT. COMPLETE SHADE COMPLETS ENTIRE FORM PROPERTY REPORT NAAC. FIREARM SEARCH WAAR DR + 18.173 = 182 182 184 185 186 97-07/1963 MONEY \$ NARC. TOTAL U.S. CURR BKD. 70-10.01.0 (R.8/89) DATE PRO Page \_\_\_\_ of <u>7</u> BOOKED EVIDENCE, ORIG. EVID. BKD. TO GALLE DRIE EVID. L INCE 3 9 97 1530 319197 ARRESTEE [] EVID. CONT. OF ARREST REPORT DANGE INCL OF BKG. 4 RESIDENCE ADDRESS ( NS. 400855 # 401 6 4548551) P EVID. CONT. OF PIR (IF NO ARRESTEE) R --(e) L THEL VICTIM FINDER / POSSESSOR VLALLACE. DECEATED 8 -ETC. RESIDENCE ADD R --CARDS, I HARBOR DET 8---AREA OR CITY, & DATE CRIME OCCUR: IE FIREARM CHECKS YPE OF PREMISES DEPT. EMPLOYEE & MOKED R SERIAL NO. DIVISION YES CO IS THIS STOLEN